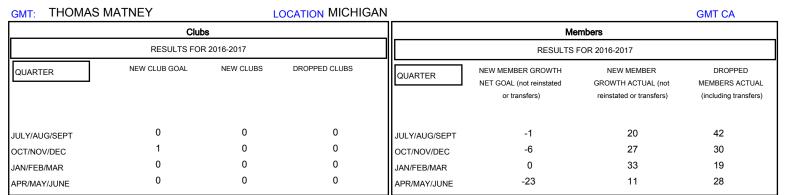

## District 11 E1

Results as of: 5/31/2017

| DROPPED CLUBS: 0  DROPPED MEMBERS |         | 32 CLUBS OF 43 ADDED 1 OR MORE NEW MEMBERS | GENDER DISTRIBU<br>MALE<br>FEMALE | UTION<br>755 (68.39%)<br>349 (31.61%) |     |
|-----------------------------------|---------|--------------------------------------------|-----------------------------------|---------------------------------------|-----|
| DECEASED                          | 25      | CLICK HERE FOR CUMULATIVE  MEMBERSHIP DATA | TOTAL FAMILY UNIT MEMBERS         |                                       | 278 |
| CLUB CANCELLED OTHER              | 0<br>94 |                                            | FAMILY MEMBERS PAYING HALF DUES   |                                       | 141 |
| TOTAL                             | 119     |                                            | 5525                              |                                       |     |