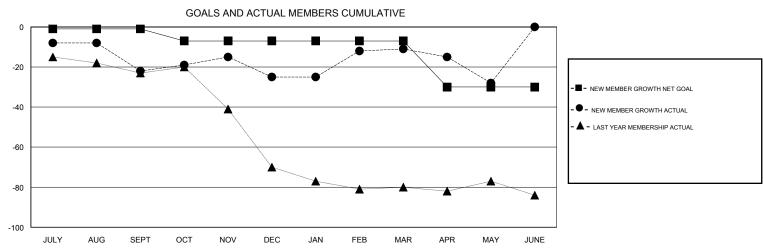

## District 11 E1

Results as of: 5/31/2017

| DROPPED CLUBS: 0  DROPPED MEMBERS |         | 32 CLUBS OF 43 ADDED 1 OR MORE NEW MEMBERS | GENDER DISTRIBU<br>MALE<br>FEMALE | UTION<br>755 (68.39%)<br>349 (31.61%) |     |
|-----------------------------------|---------|--------------------------------------------|-----------------------------------|---------------------------------------|-----|
| DECEASED                          | 25      | CLICK HERE FOR CUMULATIVE  MEMBERSHIP DATA | TOTAL FAMILY UNIT MEMBERS         |                                       | 278 |
| CLUB CANCELLED OTHER              | 0<br>94 |                                            | FAMILY MEMBERS PAYING HALF DUES   |                                       | 141 |
| TOTAL                             | 119     |                                            | 5525                              |                                       |     |